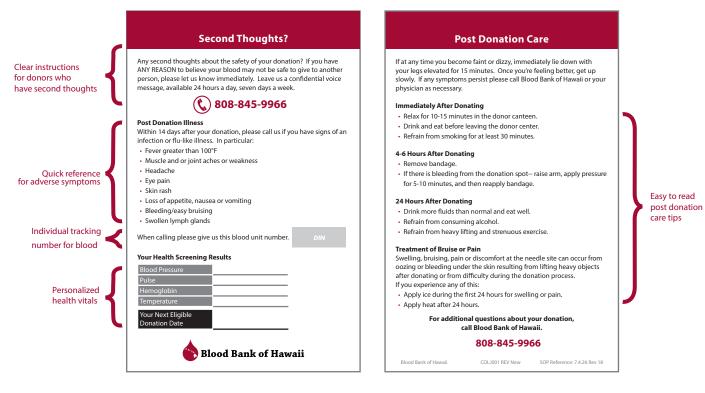

## **NEW INFO FOR DONORS**

We are pleased to introduce a new post donation care handout for donors. All in one convenient sheet, this new handout combines the information of the bottom, tear off portion of the Donor History Questionaire (DHQ) and the post donation care brochure.

Patient safety and donor info

**Donor care** 

Please note, we omitted the donor signature and date section. Based upon initial feedback, we plan to add this back in when we reprint. In the meantime, proof of visit forms will still be provided to donors upon request.

We are excited to offer this new handout in efforts to improve both donor and patient recipient safety.